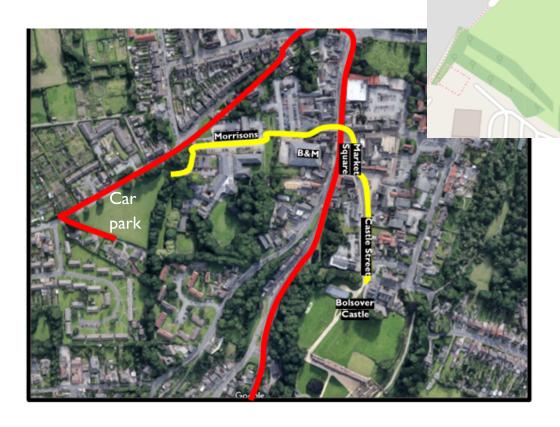

## Overflow carpark highlighted below

## Directions to Bolsover Castle (on foot) Route highlighted in red on the map

Postcode: S44 6PR

- 1. From the overflow car park, head down Oxcroft Lane towards Morrisons. Cross the Morrisons car park and head past B&M towards the main road.
- 2. Cross the road and turn right towards the warmemorial.
- 3. Follow Castle Street past the Pillar of Rock where you will find the Castle entrance.

## Directions to Car Park (By Car) Route highlighted in yellow on the map

Postcode: S44 6PF

44 6DS

S44 6FB

- 1. Follow the hill past the Castle and head through Bolsover town centre on the A632.
- 2. At the traffic lights at the end of the road, turn right onto Welbeck Road, followed by Oxcroft Lane.
- 3. You will find the overflow car park on your left past the Morrisons car park.