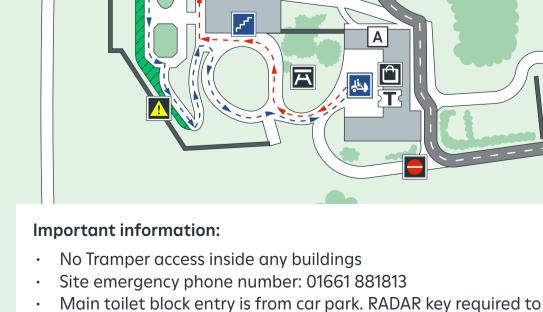

## **Buildings:**

**/II**\

\*\* E

**₽** 

- A Main entrance
- B Belsay Hall (step-free access via cafe)
- **C** Belsay Castle
- **D** Learning space
- P Parking
- Toilets
- Baby change
- Cafe
- Shop
- A Picnic area
- Adventure playground
- **T** Admissions
- Accessible parking bays
- Tramper pick-up/return
- K Accessible toilet
- Changing place
- Ramps
- Step(s)
- RADAR key required
- ▲ Hazard steep drop
- No tramper entry
- Tramper route out
- Tramper route return
- Tramper route (both ways)
- Steep drop
- Wall

We appreciate feedback about this map. Please email access@english-heritage.org.uk

В

Quarry Gardens

P

Ħ

RADAR keys can be borrowed from main entrance.For your safety, please follow one way route where shown

access toilets from within grounds.

· Manual wheelchairs can be borrowed from main entrance