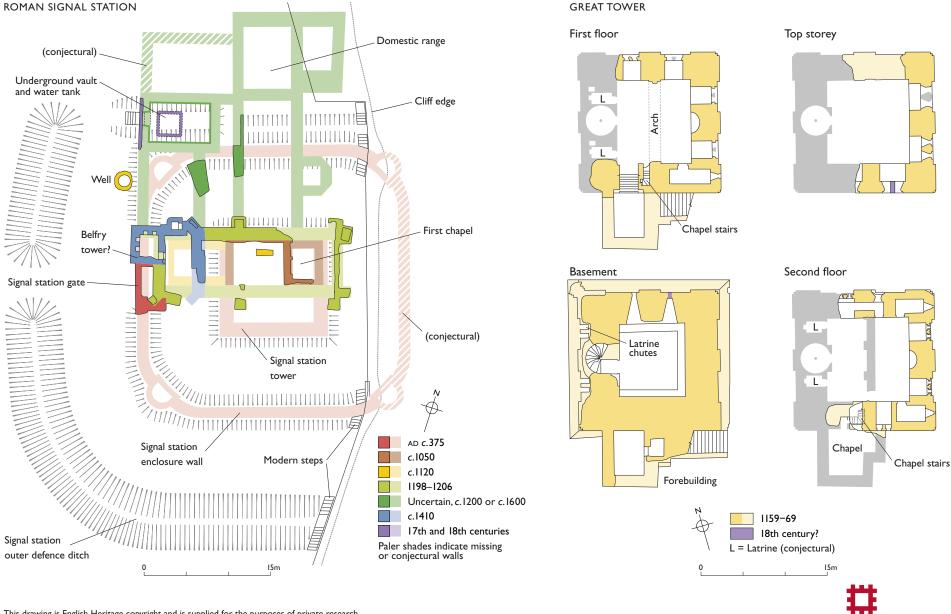

# SCARBOROUGH CASTLE

ENGLISH HERITAGE

This drawing is English Heritage copyright and is supplied for the purposes of private research. It may not be reproduced in any medium without the express written permission of English Heritage. February 2015