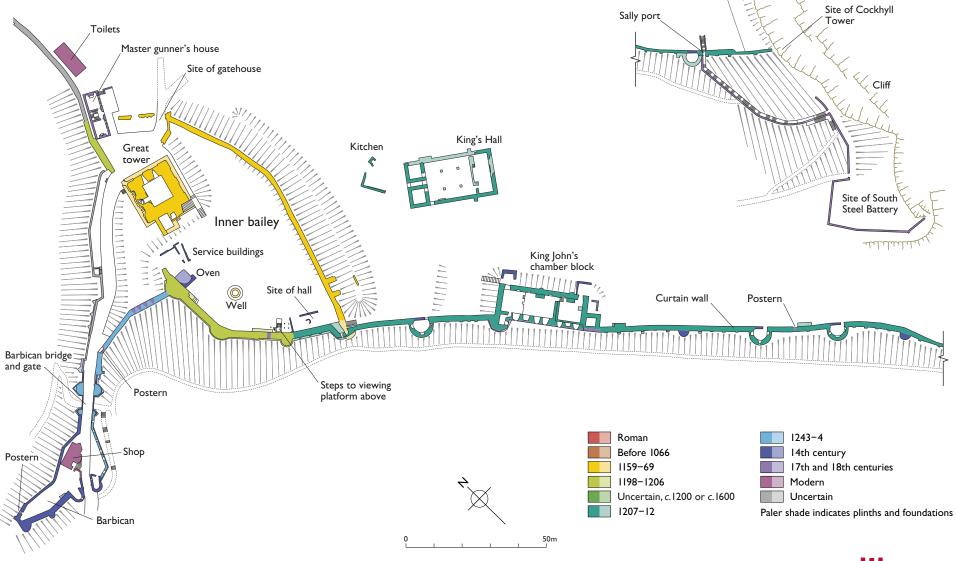

## BARBICAN, INNER BAILEY AND CURTAIN WALL

This drawing is English Heritage copyright and is supplied for the purposes of private research. It may not be reproduced in any medium without the express written permission of English Heritage. February 2015