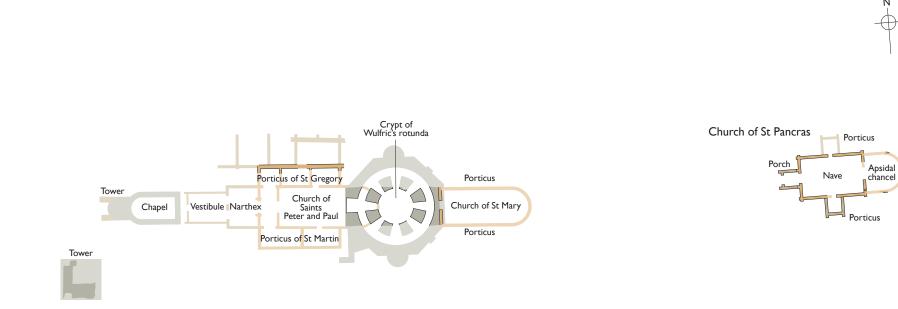

## ST AUGUSTINE'S ABBEY: ANGLO-SAXON CHURCHES

Pale shades indicate conjectural walls

This drawing is The English Heritage Trust copyright and is supplied for the purposes of private research. It may not be reproduced in any medium without the express written permission of The English Heritage Trust. September 2020