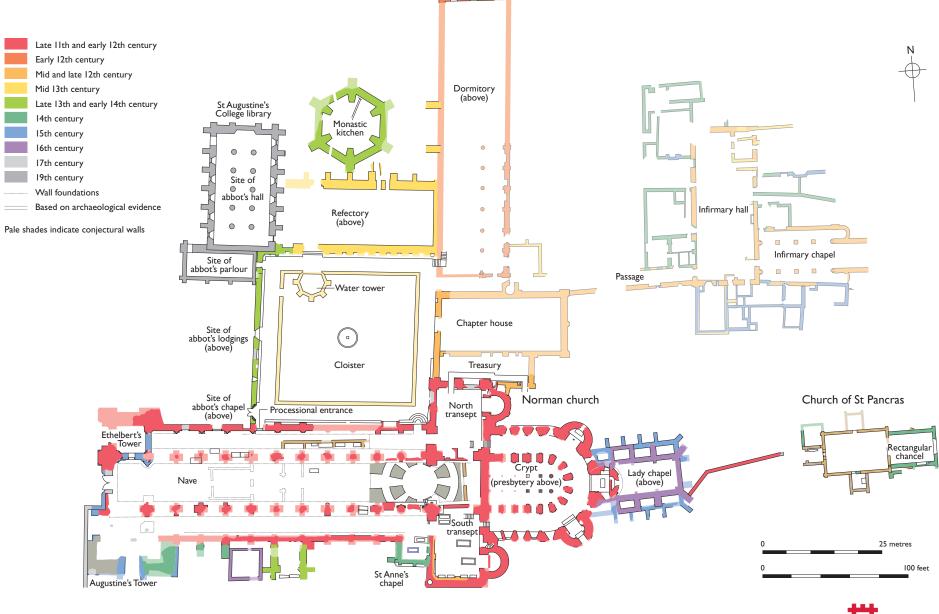

## ST AUGUSTINE'S ABBEY

This drawing is The English Heritage Trust copyright and is supplied for the purposes of private research. It may not be reproduced in any medium without the express written permission of The English Heritage Trust. September 2020 ENGLISH HERITAGE