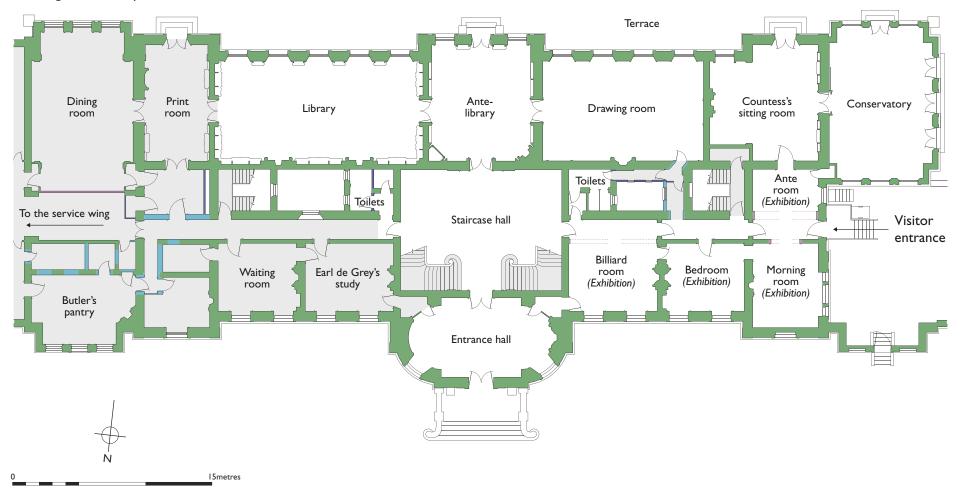

House ground-floor plan

This drawing is English Heritage copyright and is supplied for the purposes of private research. It may not be reproduced in any medium without the express written permission of English Heritage. February 2015