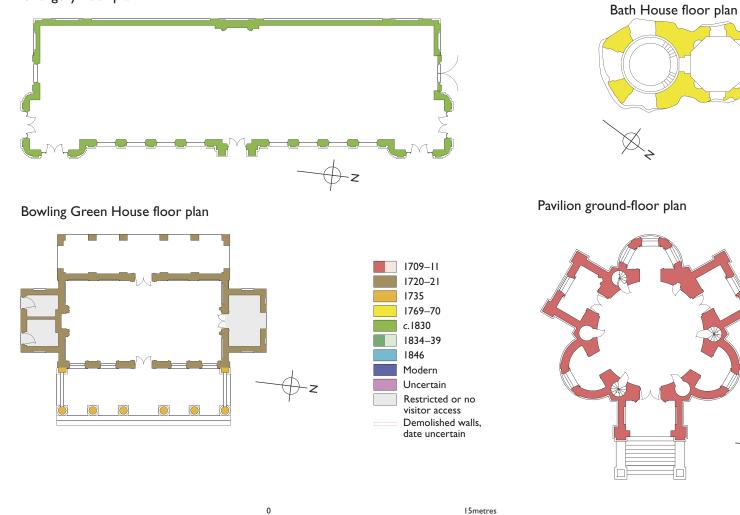

## WREST PARK GARDEN BUILDINGS

Orangery floor plan

ENGLISH HERITAGE

This drawing is English Heritage copyright and is supplied for the purposes of private research. It may not be reproduced in any medium without the express written permission of English Heritage. February 2015